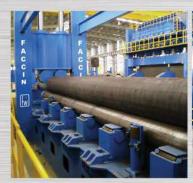

HAV-2P long bending rolls are designed for rolling plates up to 45 mm thick, ideal for producing pipes up to over 18 m long, complying with certain technical specifications and roundness tolerances and offering a high quality finished product complying with API standards.