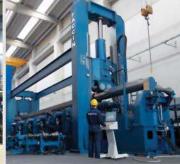

These **pipe production bending rolls** are constructed with extremely sturdy electro-welded structures and are fitted with **three rolls** in thermally treated steel alloys.

The rolls of the **special HAV-2P bending rolls** are moved independently – the top roll moves vertically, the lower rolls move horizontally – and allow the power of the machine to be fully exploited, depending on the various thicknesses to be rolled.

To offer high performance in the production of long pipes with relatively small diameters the lower rolls of the **HAV-2P bending rolls** are supported by backups for their entire length. The top roll is preloaded to compensate for the flexion during **plate bending** and may be replaced quickly to extend the range of diameters and thicknesses that can be obtained by **rolling**.