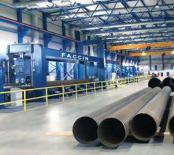

## 3 Rolls Long Plate Rolling Machine for Pipeline Production

**Faccin** has many years of experience in the design and manufacturing of **special machines** for the production of pipes. To meet specific production requirements in the industry, the company offers **HAV-2P**, a series of high performance **pipe mill bending rolls** able to support the production of pipes delivering **productivity**, **repeatability** and **automation** of the entire process.

HAV-2P long bending rolls are designed for rolling plates up to 45 mm thick, ideal for producing pipes up to over 18 m long, complying with certain technical specifications and roundness tolerances and offering a high quality finished product complying with API standards.