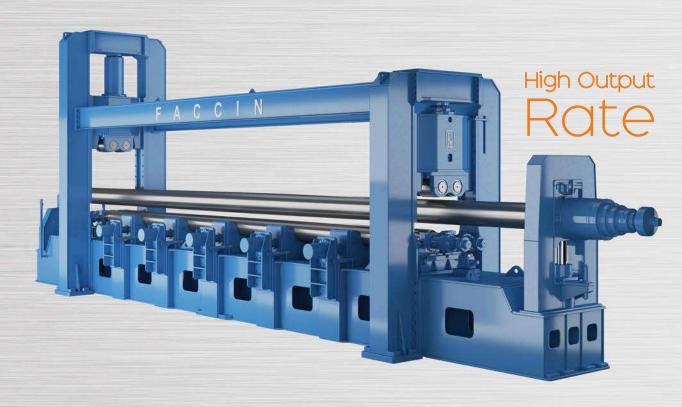

## 3 Rolls Long Plate Rolling Machine for Pipeline Production

**Faccin** has many years of experience in the design and manufacturing of **special machines** for the production of pipes. To meet specific production requirements in the industry, the company offers **HAV-2P**, a series of high performance **pipe mill bending rolls** able to support the production of pipes delivering **productivity**, **repeatability** and **automation** of the entire process.

These **pipe production bending rolls** are constructed with extremely sturdy electro-welded structures and are fitted with **three rolls** in thermally treated steel alloys.

The rolls of the **special HAV-2P bending rolls** are moved independently – the top roll moves vertically, the lower rolls move horizontally – and allow the power of the machine to be fully exploited, depending on the various thicknesses to be rolled.

To offer high performance in the production of long pipes with relatively small diameters the lower rolls of the **HAV-2P bending rolls** are supported by backups for their entire length. The top roll is preloaded to compensate for the flexion during **plate bending** and may be replaced quickly to extend the range of diameters and thicknesses that can be obtained by **rolling**.

HAV-2P long bending rolls are designed for rolling plates up to 45 mm thick, ideal for producing pipes up to over 18 m long, complying with certain technical specifications and roundness tolerances and offering a high quality finished product complying with API standards.