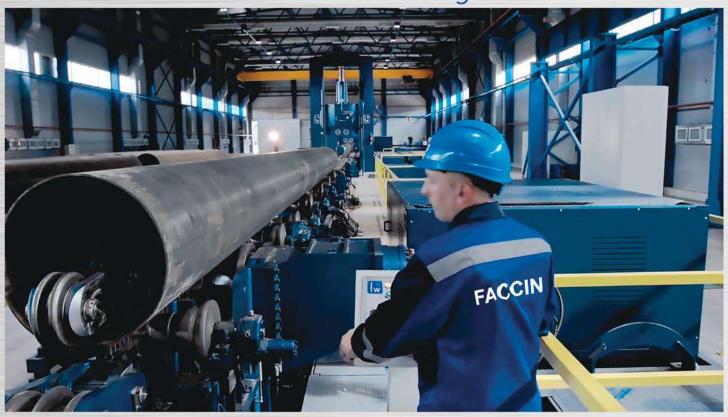

HAV-2P long bending rolls are designed for rolling plates up to 45 mm thick, ideal for producing pipes up to over 18 m long, complying with certain technical specifications and roundness tolerances and offering a high quality finished product complying with API standards.

## Standard equipment

- Variable geometry with 3 mobile rolls
- Linear guides for roll translation (RGS)
- Hardened and polished rolls
- Electronic balancing system (EPS)
- Rolls made of forged alloy steel
- Mobile wheel mounted control console
- Centralized lubrication system
- SIEMENS numerical control unit
- Emergency barrier around the machine
- CE certified machine