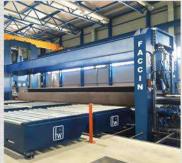

These **pipe production bending rolls** are constructed with extremely sturdy electro-welded structures and are fitted with **three rolls** in thermally treated steel alloys.

The rolls of the **special HAV-2P bending rolls** are moved independently – the top roll moves vertically, the lower rolls move horizontally – and allow the power of the machine to be fully exploited, depending on the various thicknesses to be rolled.

To offer high performance in the production of long pipes with relatively small diameters the lower rolls of the **HAV-2P bending rolls** are supported by backups for their entire length. The top roll is preloaded to compensate for the flexion during **plate bending** and may be replaced quickly to extend the range of diameters and thicknesses that can be obtained by **rolling**.